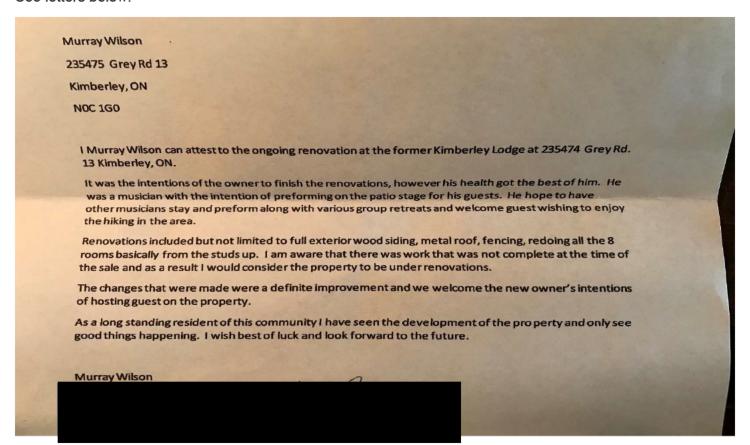

See letters below:

Justin's Oven
235304 Grey Road 13
Kimberley, ON
NOC 1G0

As the owners of both the Kimberly General Store and Justin's Oven we have had the pleasure of interacting with and meeting may members of the community.

As a result we are aware of the work that was going on down the road at the property at 235474 Grey Rd. 13 Kimberley, ON.

With pride in his wood working skills Bobby carried out the majority of the work his self. Mantels, valance, wardrobes, and cabinets all hand crafted for each of the guest rooms. A large patio with a stage area and cladding for the exterior were amongst the many renovations.

We have seen the changes through out the years. The scale of the work to longer then expected and due to health reasons the place was put on the market prior to completely seeing his dreams of entertaining and hosting guest was completely fulfilled.