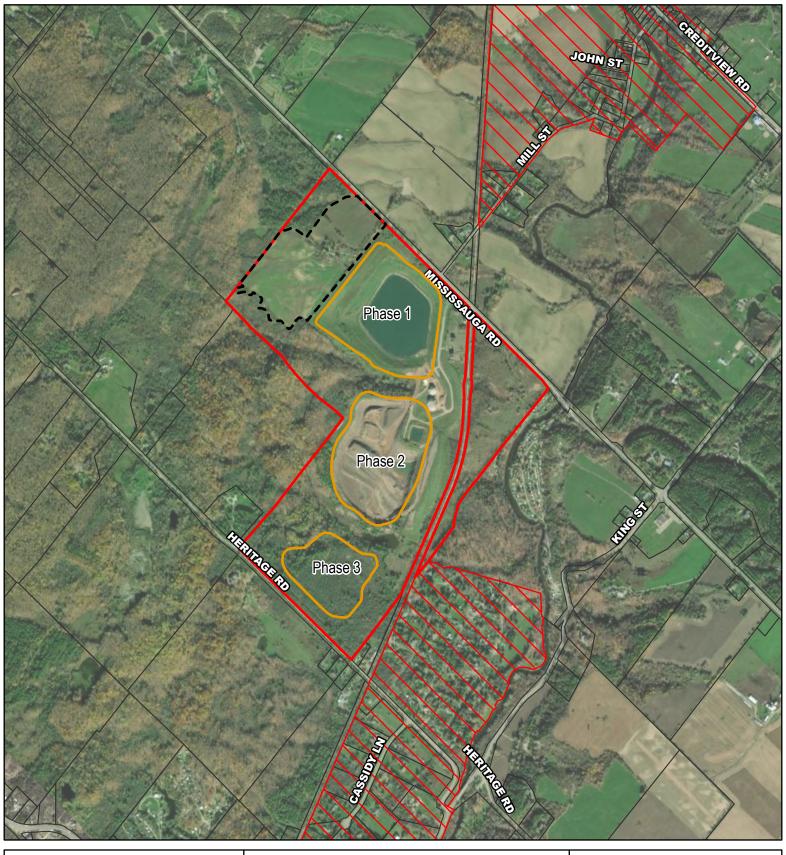

## Figure 1

## Cheltenham Quarry Phasing Plan

Cheltenham Quarry
Part of Lots 29 & 30
Concession 5 West of Centre Road
(former Township of Chingaucousy)
Town of Caledon
Regional Municipality of Peel

Legend

Lands subject to Niagara Escarpment Plan Amendment

Property Boundary

Cheltenham Quarry Approved Extraction Areas

Minor Urban Area

Printed on Feb 16, 2023

THIS IS NOT A PLAN OF SURVEY.

This map is illustrative only. Do not rely on It as being a precise indicator of routes, ocation of features, nor as a guide to navigation. Base derived from various sources.

Map compiled and produced by the Geographic Information Systems

(GIS) Department of the Niagara Escarpment Commission,

Ministry of Natural Resources

© Queen's Printer for Ontario and its licensors. [2022] May Not be Reproduced without Permission.